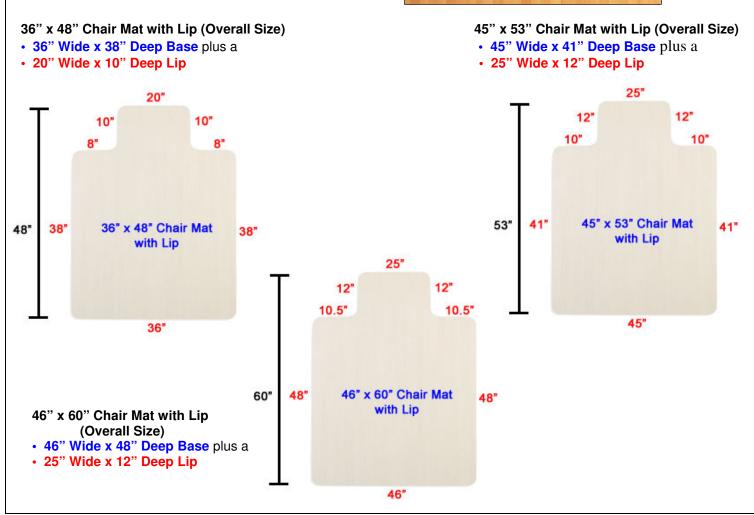

## Dimensions for Chair Mats with a Lip

A "LIP" is defined as a protrusion or extension from the edge of the mat. The picture below has a lip.

Chair Mats with a lip are listed using the **overall size** of the mat including the lip.

Thus, the rectangular portion of the mat is smaller than the corresponding size listed.

36" x 48" mats have a 20" wide x 10" deep lip.

45" x 53" mats have a 25" wide x 12" deep lip.

46" x 60" mats have a 25" wide x 12" deep lip.

## A "lip" is defined as a protrusion or extension from the edge of the met the desk where the chair may roll it scooted all the way in